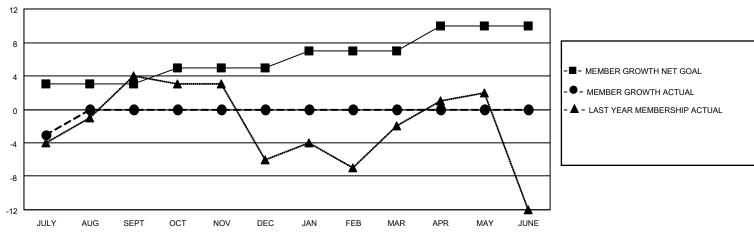

## GOALS AND ACTUAL MEMBERS CUMULATIVE

DEC

MAR

JUNE

| DROPPED CLUBS: 0 |    | 6 CLUBS OF 32 ADDED 1 OR<br>MORE NEW MEMBERS | GENDER DISTRIBUTION       |              |  |
|------------------|----|----------------------------------------------|---------------------------|--------------|--|
|                  |    | WORL NEW WILMBERS                            | MALE                      | 683 (69.69%) |  |
|                  |    |                                              | FEMALE                    | 297 (30.31%) |  |
| DROPPED MEMBERS  |    |                                              | NON BINARY                | 0 (0.00%)    |  |
| DEGEAGED         | 2  |                                              | PREFER NOT TO ANSWER      | 0 (0.00%)    |  |
| DECEASED         | 2  |                                              |                           |              |  |
| CLUB CANCELLED   | 0  | CLICK HERE FOR CUMULATIVE                    | TOTAL FAMILY UNIT MEMBERS | 130          |  |
| OTHER            | 15 | MEMBERSHIP DATA                              |                           |              |  |
| TOTAL            | 17 |                                              | FAMILY MEMBERS PAYING HAI | LF DUES 66   |  |
|                  |    |                                              |                           |              |  |